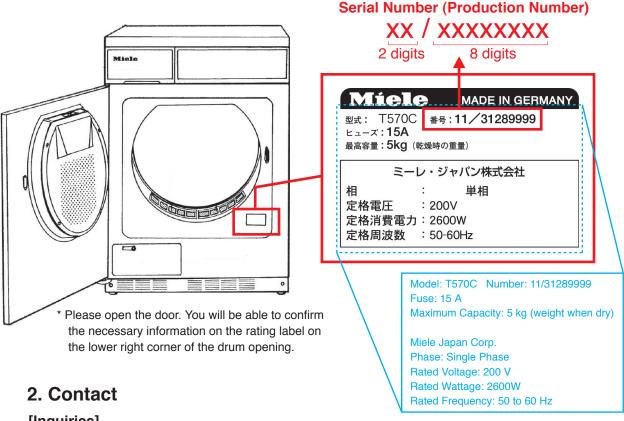

When contacting the customer service desk, please give the serial number shown on the rating label. Despite the inconvenient, we ask that you refrain from using the dryer until the inspection and repairs have been completed.

#### Identifying Your Model and Serial (Production) Number: