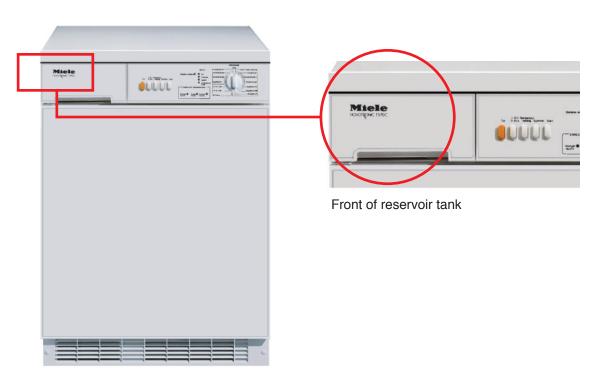

## 1. Products Affected: Miele Tumble Dryer

Models: T 560 C / T 570 C Units of above models: All

Standard labeling on exterior of above models